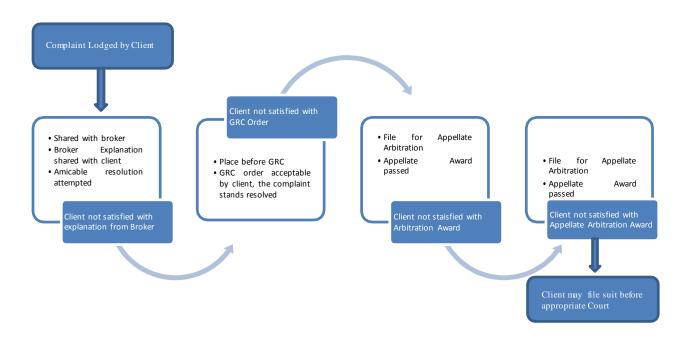

#### **Grievance Redressal Mechanism**

**Level 1** – Approach the Stock Broker at the designated Investor Grievance e-mail ID of the stock broker. The Stock Broker will strive to redress the grievance immediately, but not later than 30 days of the receipt of the grievance.

**Level 2** – Approach the Stock Exchange using the grievance mechanism mentioned at the website of the respective exchange.

Complaints Resolution Process at Stock Exchange explained graphically:

#### Timelines for complaint resolution process at Stock Exchanges against stock brokers

| S. No. | Type of Activity                                                                                      | Timelines for activity                                                                                                                                                                      |
|--------|-------------------------------------------------------------------------------------------------------|---------------------------------------------------------------------------------------------------------------------------------------------------------------------------------------------|
| 1.     | Receipt of Complaint                                                                                  | Day of complaint (C Day).                                                                                                                                                                   |
| 2.     | Additional information sought from the investor, if any, and provisionally forwarded to stock broker. | C + 7 Working days.                                                                                                                                                                         |
| 3.     | Registration of the complaint and forwarding to the stock broker.                                     | C+8 Working Days i.e. T day.                                                                                                                                                                |
| 4.     | Amicable Resolution.                                                                                  | T+15 Working Days.                                                                                                                                                                          |
| 5.     | Refer to Grievance Redressal Committee (GRC), in case of no amicable resolution.                      | T+16 Working Days.                                                                                                                                                                          |
| 6.     | Complete resolution process post GRC.                                                                 | T + 30 Working Days.                                                                                                                                                                        |
| 7.     | In case where the GRC Member requires additional information, GRC order shall be completed within.    | T + 45 Working Days.                                                                                                                                                                        |
| 8.     | Implementation of GRC Order.                                                                          | On receipt of GRC Order, if the order is in favour of the investor, debit the funds of the stock broker. Order for debit is issued immediately or as per the directions given in GRC order. |
| 9.     | In case the stock broker is aggrieved by the GRC order, will provide intention to avail arbitration   | Within 7 days from receipt of order                                                                                                                                                         |

| S. No. | Type of Activity                                                                        | Timelines for activity                                                                                                                                                                                                                            |
|--------|-----------------------------------------------------------------------------------------|---------------------------------------------------------------------------------------------------------------------------------------------------------------------------------------------------------------------------------------------------|
| 10.    | If intention from stock broker is received and the GRC order amount is upto Rs.20 lakhs | Investor is eligible for interim relief from Investor Protection Fund (IPF). The interim relief will be 50% of the GRC order amount or Rs.2 lakhs whichever is less. The same shall be provided after obtaining an Undertaking from the investor. |
| 11.    | Stock Broker shall file for arbitration                                                 | Within 6 months from the date of GRC recommendation                                                                                                                                                                                               |
| 12.    | In case the stock broker does not file for arbitration within 6 months                  | The GRC order amount shall be released to the investor after adjusting the amount released as interim relief, if any.                                                                                                                             |

**Level 3** – The complaint not redressed at Stock Broker / Stock Exchange level, may be lodged with SEBI on SCORES (a web based centralized grievance redressal system of SEBI) @ <a href="https://scores.gov.in/scores/Welcome.html">https://scores.gov.in/scores/Welcome.html</a>